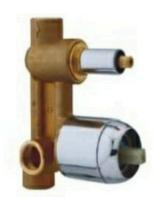

#### **CONCEALED DIVERTOR BODY**

MS 24 46mm 4 Way High Flow Single Lever Divertor Body

MS 25 3 inlet 5 Way Single Lever Divertor Body

MS 26 40mm 4 Way High Flow Single Lever Divertor Body

MS 27 40mm 4 Way Single Lever Divertor Body