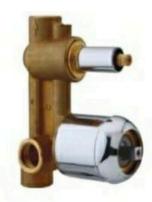

#### **CONCEALED DIVERTOR BODY**

MS 24 46mm 4 Way High Flow Single Lever Divertor Body

MS 25 3 inlet 5 Way Single Lever Divertor Body

MS 26 40mm 4 Way High Flow Single Lever Divertor Body

MS 27 40mm 4 Way Single Lever Divertor Body