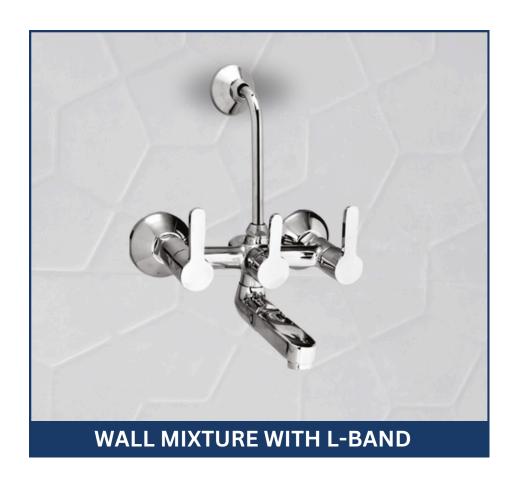

## FLORA

**LONG BODY** 

**SINK MIXTURE** 

**SINK COCK** 

CONCEALD STOP COCK

**SWAN NECK** 

WALL MIXTURE WITH L-BAND

**PILLAR COCK** 

# NEXA

**PILLAR COCK** 

**LONG BODY** 

2 IN 1 BIB COCK

CENTRE HOLE BASIN MIXTURE

**SINK MIXTURE** 

WALL MIXTURE WITH L-BAND

**SINK COCK** 

#### PRIME

**PILLAR COCK** 

**LONG BODY** 

2 IN 1 BIB COCK

**ANGLE COCK** 

WALL MIXTURE WITH L-BAND

**BIB COCK** 

#### COSMO

**PILLAR COCK** 

**LONG BODY** 

2 IN 1 BIB COCK

WALL MIXTURE WITH L-BAND

**SWAN NECK** 

**SINK COCK** 

**BIB COCK** 

## SPEED

**PILLAR COCK** 

**LONG BODY** 

2 IN 1 BIB COCK

WALL MIXTURE WITH L-BAND

**SINK COCK** 

**SINK MIXTURE** 

CONCEALED STOCK COCK

#### OXIA

**PILLAR COCK** 

**LONG BODY** 

WALL MIXTURE WITH L-BAND

**SINK COCK** 

**SWAN COCK** 

**SINK MIXTURE** 

# SHINE

**PILLAR COCK** 

**LONG BODY** 

**WALL MIXTURE WITH L-BAND** 

**SINK COCK** 

**SWAN COCK** 

2 IN 1 BIB COCK

PILLAR COCK ORNAMAX