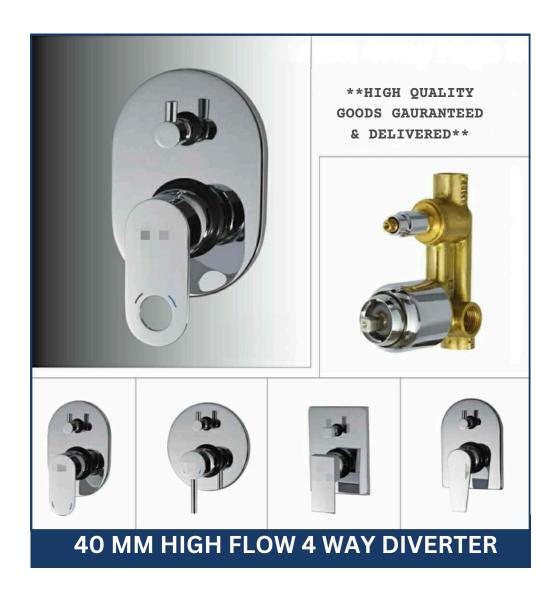

#### **CONCEALED DIVERTOR BODY**

MS 24 46mm 4 Way High Flow Single Lever Divertor Body

MS 25 3 inlet 5 Way Single Lever Divertor Body

MS 26 40mm 4 Way High Flow Single Lever Divertor Body

MS 27 40mm 4 Way Single Lever Divertor Body