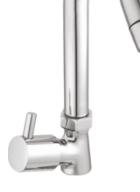

ALL MIXTURE WITH L-BAND



**BIB COCK** 



#### FUSION





**PILLAR COCK** 



**SINGLE LEAVER** 



2 IN 1 BIB COCK



**ANGLE COCK** 



**SWAN NECK** 



**SINK COCK** 



**BIB COCK** 



#### COSMO





**PILLAR COCK** 



**LONG BODY** 



2 IN 1 BIB COCK



WALL MIXTURE WITH L-BAND



**SWAN NECK** 



**SINK COCK** 



**BIB COCK** 





## SPEED





**PILLAR COCK** 



**LONG BODY** 



2 IN 1 BIB COCK



WALL MIXTURE WITH L-BAND



**SINK COCK** 



**SINK MIXTURE** 



CONCEALED STOCK COCK



#### MAX





**PILLAR COCK** 



**LONG BODY** 



2 IN 1 BIB COCK



**CENTRE HALL BASIN MIXTURE** 



**SWAN NECK** 



**SINK MIXTURE** 



**BIB COCK** 



#### SOLITAIR





**PILLAR COCK** 



**LONG BODY** 





2 IN 1 BIB COCK



**BIB COCK** 



2 IN 1 ANGLE



**SINK COCK** 



**SWAN COCK** 



#### JOY





**PILLAR COCK** 



**LONG BODY** 



2 IN 1 BIB COCK



**SINK MIXTURE** 





#### OXIA





**PILLAR COCK** 



**LONG BODY** 



WALL MIXTURE WITH L-BAND



**SINK COCK** 



**SWAN COCK** 



**SINK MIXTURE** 



# SHINE





**PILLAR COCK** 



**LONG BODY** 





**WALL MIXTURE WITH L-BAND** 



**SINK COCK** 



**SWAN COCK** 



2 IN 1 BIB COCK







PILLAR COCK ORNAMAX



**PILLAR COCK 12"** 



SINGLE LEVER FLORA



SINGLE LEVER AUDI



SQUARE SINGLE LEVER BASIN MIXTURE



WALL MOUNTED BASIN MIXTURE





MS 13

Alive Single Lever Divertor 46mm 4 Way High Flow



MS 14

Florentine Single Lever Divertor 46mm 4 Way High Flow



MS 15

Square Single Lever Divertor 3 inlet



MS 16

**Vignette Single Lever Divertor 3 inlet** 



MS 17

Aria Single L