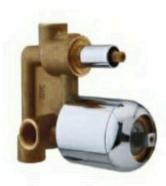

#### **CONCEALED DIVERTOR BODY**

MS 24 46mm 4 Way High Flow Single Lever Divertor Body

MS 25 3 inlet 5 Way Single Lever Divertor Body

MS 26 40mm 4 Way High Flow Single Lever Divertor Body

MS 27 40mm 4 Way Single Lever Divertor Body