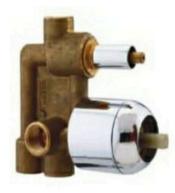

#### **CONCEALED DIVERTOR BODY**

MS 24 46mm 4 Way High Flow Single Lever Divertor Body

MS 25 3 inlet 5 Way Single Lever Divertor Body

MS 26 40mm 4 Way High Flow Single Lever Divertor Body

MS 27 40mm 4 Way Single Lever Divertor Body