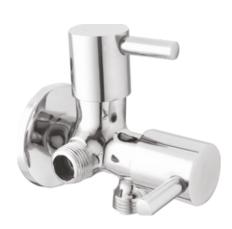

1 BIB COCK



**ANGLE COCK** 



WALL MIXTURE WITH L-BAND



**BIB COCK** 



#### FUSION





**PILLAR COCK** 



**SINGLE LEAVER** 



2 IN 1 BIB COCK



**ANGLE COCK** 



**SWAN NECK** 



**SINK COCK** 



**BIB COCK** 



#### COSMO





**PILLAR COCK** 



**LONG BODY** 



2 IN 1 BIB COCK



WALL MIXTURE WITH L-BAND



**SWAN NECK** 



**SINK COCK** 



**BIB COCK** 





## SPEED





**PILLAR COCK** 



**LONG BODY** 



2 IN 1 BIB COCK



WALL MIXTURE WITH L-BAND



**SINK COCK** 



**SINK MIXTURE** 



CONCEALED STOCK COCK



#### MAX





**PILLAR COCK** 



**LONG BODY** 



2 IN 1 BIB COCK



**CENTRE HALL BASIN MIXTURE** 



**SWAN NECK** 



**SINK MIXTURE** 



**BIB COCK** 



#### SOLITAIR





**PILLAR COCK** 



**LONG BODY** 





2 IN 1 BIB COCK



**BIB COCK** 



2 IN 1 ANGLE



**SINK COCK** 



**SWAN COCK** 



#### JOY





**PILLAR COCK** 



**LONG BODY** 



2 IN 1 BIB COCK



**SINK MIXTURE** 





#### OXIA





**PILLAR COCK** 



**LONG BODY** 



WALL MIXTURE WITH L-BAND



**SINK COCK** 



**SWAN COCK** 



**SINK MIXTURE** 



# SHINE





**PILLAR COCK** 



**LONG BODY** 





**WALL MIXTURE WITH L-BAND** 



**SINK COCK** 



**SWAN COCK** 



2 IN 1 BIB COCK







PILLAR COCK ORNAMAX



**PILLAR COCK 12"** 



SINGLE LEVER FLORA



SINGLE LEVER AUDI



SQUARE SINGLE LEVER BASIN MIXTURE



WALL MOUNTED BASIN MIXTURE





MS 13

Alive Single Lever Divertor 46mm 4 Way High Flow



MS 14

Florentine Single Lever Divertor 46mm 4 Way High Flow



MS 15

Square Single Lever Divertor 3 inlet



MS 16

**Vignette Single Lever Divertor