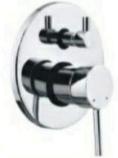

**PILLAR COCK 12"** 

SINGLE LEVER FLORA

SINGLE LEVER AUDI

SQUARE SINGLE LEVER BASIN MIXTURE

WALL MOUNTED BASIN MIXTURE

MS 13

Alive Single Lever Divertor 46mm 4 Way High Flow

MS 14

Florentine Single Lever Divertor 46mm 4 Way High Flow

MS 15

Square Single Lever Divertor 3 inlet

MS 16

**Vignette Single Lever Divertor 3 inlet** 

MS 17

Aria Single Lever Divertor 40mm 4 Way High Flow

MS 18